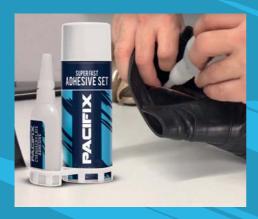

# UNIVERSAL FAST ADHESIVES

UNIVERSAL FAST ADHESIVE is an adhesive set which consists of high viscosity cyanoacrylate adhesive and activator.

#### **APPLICATION AREAS**

- It is suitable for the bonding of a very wide range of materials, including acidic surfaces and some porous ones, where rapid bonding times are required.
- Suitable for MDF, wood, chip wood, rubber, most plastics, leather and other common substrates.
- Especially suitable for the applications where cure speed needs to be accelerated.
- Although it has a degree of gap filling ability, it is generally recommended for use on closefitting parts and fairly smooth, even surfaces.