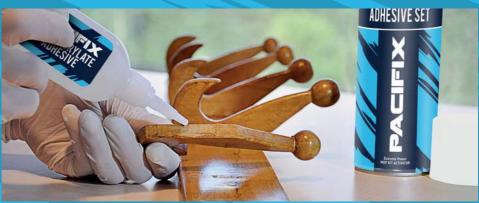

# UNIVERSAL FAST ADHESIVES

UNIVERSAL FAST ADHESIVE is an adhesive set which consists of high viscosity cyanoacrylate adhesive and activator.

#### **APPLICATION AREAS**

- It is suitable for the bonding of a very wide range of materials, including acidic surfaces and some porous ones, where rapid bonding times are required.
- Suitable for MDF, wood, chip wood, rubber, most plastics, leather and other common substrates.
- Especially suitable for the applications where cure speed needs to be accelerated.
- Although it has a degree of gap filling ability, it is generally recommended for use on closefitting parts and fairly smooth, even surfaces.