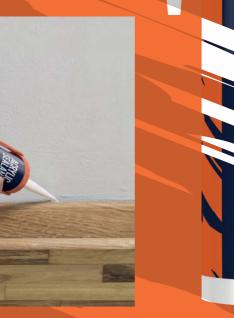

#### **APPLICATION AREAS**

- Sealing of low and medium movement joints between various construction materials (wood, concrete, brick etc.)
- Sealing joints between windows, walls, doors etc.
- Filling cracks in walls and on ceilings.