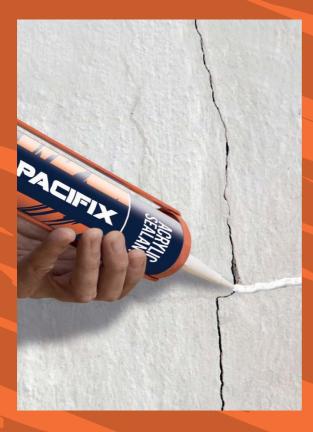

# **ACRYLIC SEALANT**

PACIFIX is one-component multi-purpose acrylic sealant suitable for filling cracks and joints both indoors and outdoors.

www.pacifix.com.tr

#### **APPLICATION AREAS**

- Sealing of low and medium movement joints between various construction materials (wood, concrete, brick etc.)
- Sealing joints between windows, walls, doors etc.
- Filling cracks in walls and on ceilings.